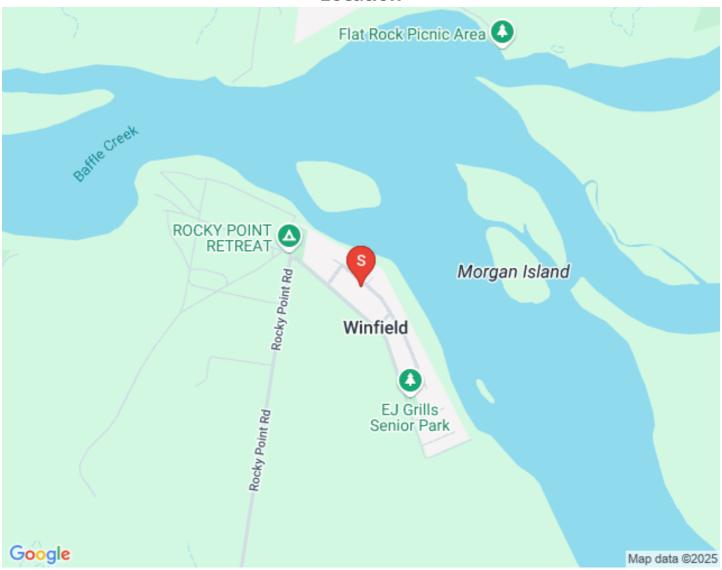

- \* Located in the friendly coastal village of Winfield.
- \* 45-minute drive to Bundaberg for all major amenities.
- \* 40 minutes to Baffle Creek.
- \* 25 minutes to Avondale.

This is a rare opportunity to secure an immaculate home in an area renowned for its relaxed lifestyle and world-class fishing. Whether you're looking for a personal getaway, a high-yielding investment, or a peaceful forever home, this property ticks all the boxes.

#### Location