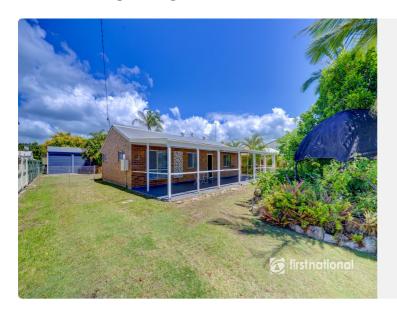

## The Property

14 Island View Drive, Winfield

IMMACULATE BRICK HOME ON BAFFLE
CREEK

3 ♠ 1 ♠ 2 ♠ **\$470,000** 

Air Conditioning

Outdoor Entertaining

Shed

Workshop

#### **Property Features:**

- \* 3 spacious bedrooms � 2 with built-in robes for extra storage.
- \* Open-plan living, dining & kitchen � air-conditioned for year-round comfort.
- \* Family-sized bathroom/laundry combination.
- \* Fantastic front entertainment area � the perfect spot for morning coffee while soaking up the peaceful vibes of Baffle Creek.
- \* Whirlybirds on the roof & security screens � keeping your home cool and secure.

\* Large 818m2 block • plenty of space to enjoy the outdoors.

For the Boating & Fishing Enthusiasts:

- \* High-clearance double bay Colorbond shed � includes a separate work area, ideal for your boat and all your gear.
- \* Just 350 metres to the boat ramp � easy access to one of Queensland�s best fishing and crabbing spots!